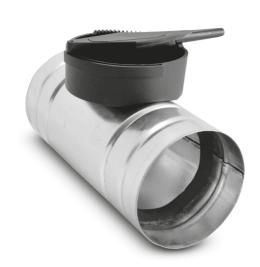

## Description

FLX-DAS shut-off dampers are a good choice when the ductwork closure does not have to be fully airtight. This product is rather intended for regulation of the airflow. The damper closure angle is between 0 and 90°.

The FLX-DAS shutoff dampers are made from galvanized.

The FLX-DAS shutoff dampers are made from galvanized steel sheet. Available also damper version made from stainless steel on special request.