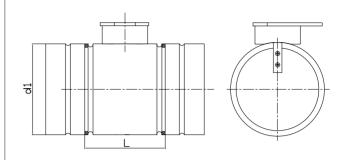

## **Dimensions**

| Product code | $d_{_1}$ | L    |
|--------------|----------|------|
|              | [mm]     | [mm] |
| FLX-DAS-75   | 75       | 110  |
| FLX-DAS-90   | 90       | 110  |